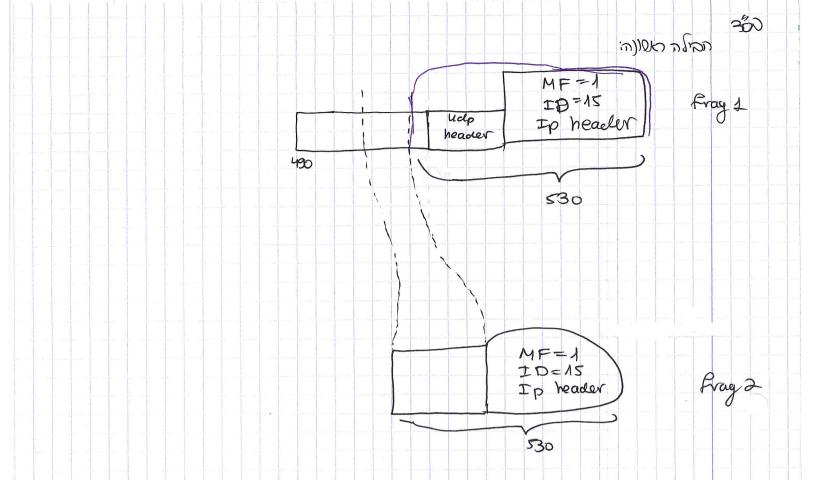

אין צרך האששטית כי הרגע של הפרגמנטיה יציעו טיטד ההה יאוחת ל בניישייידי שכהת ה-קוב תקצוק את היייעו האו checksum מתכוב כבר לחבינה שלמה נאו

3×10-3+ 2-530+510 + 510 + 1530 215 JO

ב) בהנתה שהנתה ב זורק כל חדלה שמשטה אליו דהסתברות קי 300 עה ההסתדרות שהוצימה הראשונה משיצה ל שמש ? הטרברות ק-2 אלא יצרוק חבילה .15'2' p'-Prag - 7) JDe (1-p)3 הרא שהאול שחד לשו מיט, הנתב טרק שות כל שור ההאושים. אר שים אחד אחד לאו ישיט, לא נרכיב ארת החבלה - לכן ההסתדרות שהישימה ההאטונה שקולה להטתדרות שכל הישימות יזיאו. 2 DF=1 pb ллр' лх (3  $\otimes$  $\otimes$ Alice 30B AZZICA ICMP NBID 1530 B DF= 71217771008 100 -1 1152'8 530 530 530 ICMP אצוה הלפג , הינואנא שלה שהקילה להנאנטים , אשלה הואר אושא ער אוא שיא שיא להער כן . בשכתר האפלירצה נרכיך את החדיה משני Fray bo toll udp header pol