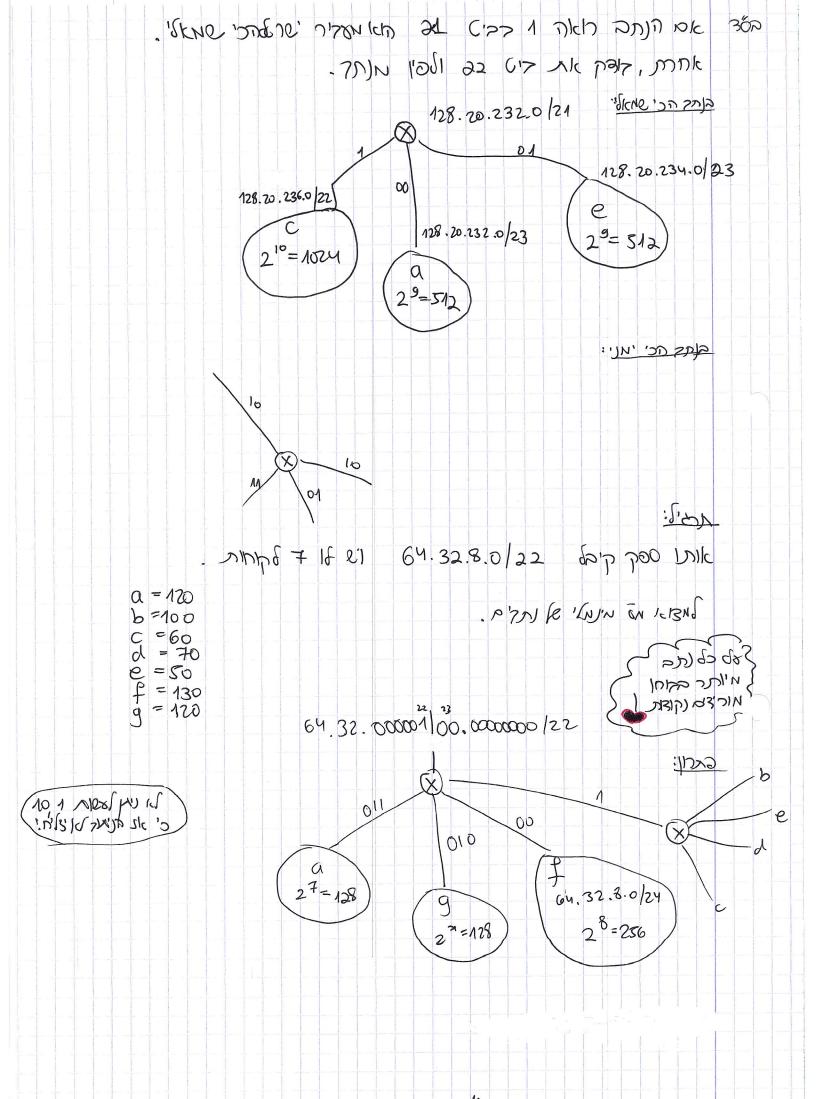

בוצה ה-freet ניתן לתמת מים סידורי של ה-grag במקום לחסה. ת"קים לציון כוב בוביל לדיר להתניך גות ההשמוטים זחהילה.

שכבת ה-PI גרכיד גית הסדמתטים ואכן גיון צורך בדירב חביצות קסט . נתבים לא ממתטים של שכבת התמדורה, מבחינתם קמטורש צה רק ה-boolywa . מבחינת הנתב נרשע שהוספני IP header וארי חבילה נסרבת .

אין צרך האששטית כי הרגע של הפרגמנטיה יציעו טיטד ההה יאוחת ל בניישייידי שכהת ה-קוב תקצוק את היייעו האו checksum מתכוב כבר לחבינה שלמה נאו

3×10-3+ 2-530+510 + 510 + 1530 215 JO

ב) בהנתה שהנתה ב זורק כל חדלה שמשטה אליו דהסתברות קי 300 עה ההסתדרות שהוצימה הראשונה משיצה ל שמש ? הטרברות ק-2 אלא יצרוק חבילה .15'2' p'-Prag - 7) JDe (1-p)3 הרא שהאול שחד לשו מיט, הנתב טרק שות כל שור ההאושים. אר שים אחד אחד לאו ישיט, לא נרכיב ארת החבלה - לכן ההסתדרות שהישימה ההאטונה שקולה להטתדרות שכל הישימות יזיאו. 2 DF=1 pb ллр' лх (3  $\otimes$  $\otimes$ Alice 30B AZZICA ICMP NBID 1530 B DF= 71217771008 100 -1 1152'8 530 530 530 ICMP אצוה הלפג , הינואנא שלה שהקילה להנאנטים , אשלה הואר אושא ער אוא שיא שיא להער כן . בשכתר האפלירצה נרכיך את החדיה משני Fray bo toll udp header pol

רשולה לנו טושה ליא גיה השמונטציה השכת התידורה אוו המאוטצה השרות האו המאוטצה

שכן, כות ההתברות שהצימה החשונה מיצ היא ק-א.

© Rinat Noah. All rights reserved.