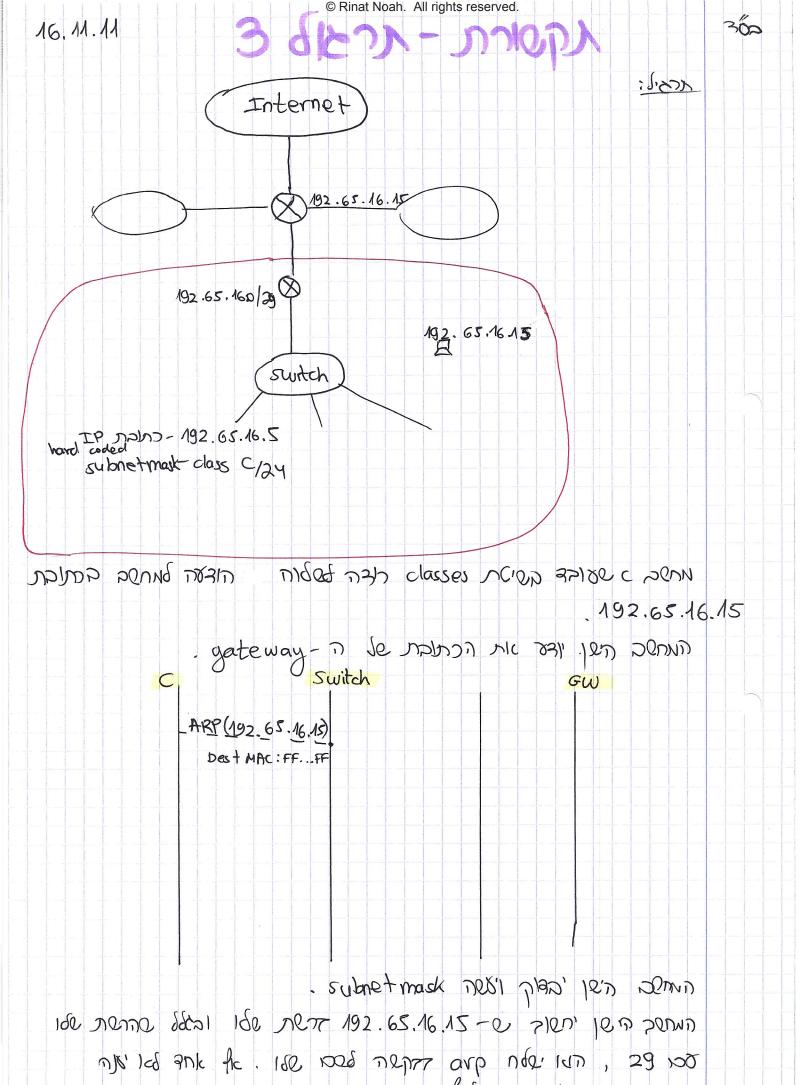

בוצה ה-freet ניתן לתמת מים סידורי של ה-grag במקום לחסה. ת"קים לציון כוב בוביל לדיר להתניך גות ההשמוטים זחהילה.

שכבת ה-PI גרכיד גית הסדמתטים ואכן גיון צורך בדירב חביצות קסט . נתבים לא ממתטים של שכבת התמדורה, מבחינתם קמטורש צה רק ה-boolywa . מבחינת הנתב נרשע שהוספני IP header וארי חבילה נסרבת .

אין צרך האששטית כי הרגע של הפרגמנטיה יציעו טיטד ההה יאוחת ל בניישייידי שכהת ה-קוב תקצוק את היייעו האו checksum מתכוב כבר לחבינה שלמה נאו

3×10-3+ 2-530+510 + 510 + 1530 215 JO

ב) בהנתה שהנתה ב זורק כל חדלה שמשטה אליו דהסתברות קי 300 עה ההסתדרות שהוצימה הראשונה משיצה ל שמש ? הטרברות ק-2 אלא יצרוק חבילה .15'2' p'-Prag - 7) JDe (1-p)3 הרא שהאול שחד לשו מיט, הנתב טרק שות כל שור ההאושים. אר שים אחד אחד לאו ישיט, לא נרכיב ארת החבלה - לכן ההסתדרות שהישימה ההאטונה שקולה להטתדרות שכל הישימות יזיאו. 2 DF=1 pb ллр' лх (3  $\otimes$  $\otimes$ Alice 30B AZZICA ICMP NBID 1530 B DF= 71217771008 100 -1 1152'8 530 530 530 ICMP אצוה הלפג , הינואנא שלה שהקילה להנאנטים , אשלה הואר אושא ער אוא שיא שיא להער כן . בשכתר האפלירצה נרכיך את החדיה משני Fray bo toll udp header pol

רשולה לנו טושה ליא גיה השמונטציה השכת התידורה אוו המאוטצה השרות האו המאוטצה

שכן, כות ההתברות שהצימה החשונה מיצ היא ק-א.

© Rinat Noah. All rights reserved.