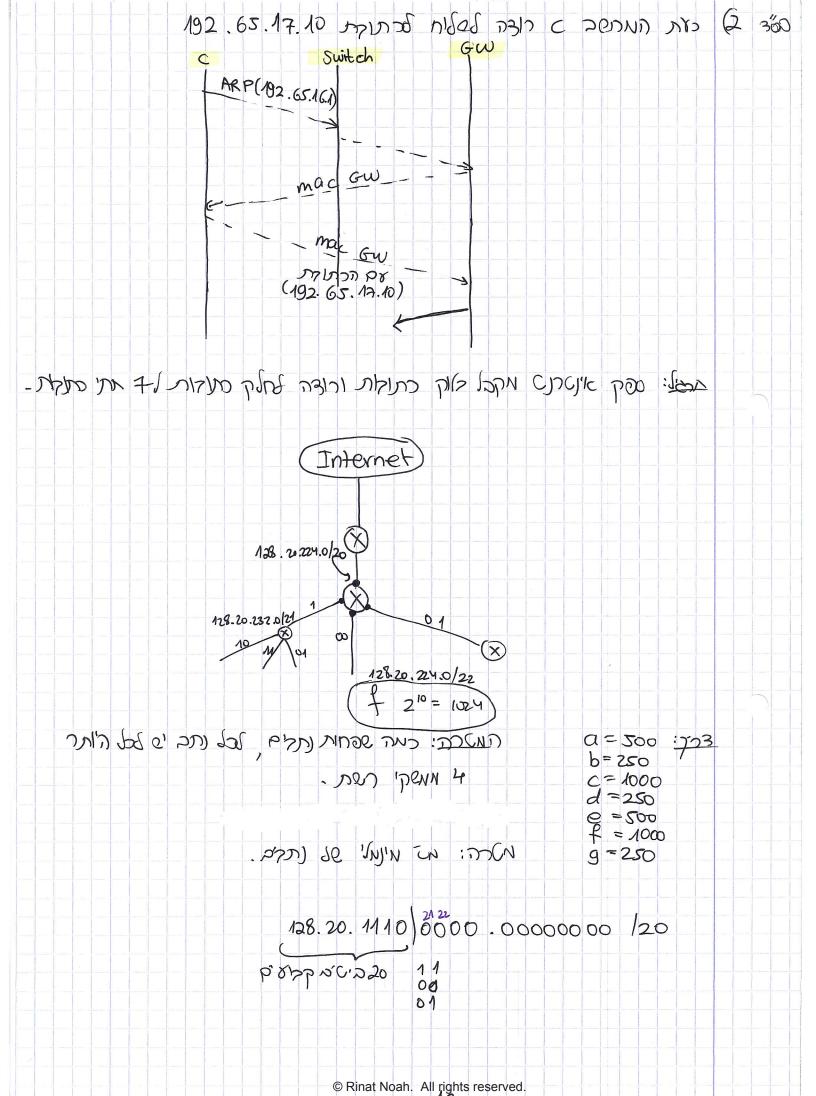

בוצה ה-freet ניתן לתמת מים סידורי של ה-grag במקום לחסה. ת"קים לציון כוב בוביל לדיר להתניך גות ההשמוטים זחהילה.

שכבת ה-PI גרכיד גית הסדמתטים ואכן גיון צורך בדירב חביצות קסט . נתבים לא ממתטים של שכבת התמדורה, מבחינתם קמטורש צה רק ה-boolywa . מבחינת הנתב נרשע שהוספני IP header וארי חבילה נסרבת .

אין צרך האששטית כי הרגע של הפרגמנטיה יציעו טיטד ההה יאוחת ל בניישייידי שכהת ה-קוב תקצוק את היייעו האו checksum מתכוב כבר לחבינה שלמה נאו

3×10-3+ 2-530+510 + 510 + 1530 215 JO

ב) בהנתה שהנתה ב זורק כל חדלה שמשטה אליו דהסתברות קי 300 עה ההסתדרות שהוצימה הראשונה משיצה ל שמש ? הטרברות ק-2 אלא יצרוק חבילה .15'2' p'-Prag - 7) JDe (1-p)3 הרא שהאול שחד לשו מיט, הנתב טרק שות כל שור ההאושים. אר שים אחד אחד לאו ישיט, לא נרכיב ארת החבלה - לכן ההסתדרות שהישימה ההאטונה שקולה להטתדרות שכל הישימות יזיאו. 2 DF=1 pb ллр' лх (3  $\otimes$  $\otimes$ Alice 30B AZZICA ICMP NBID 1530 B DF= 71217771008 100 -1 1152'8 530 530 530 ICMP אצוה הלפג , הינואנא שלה שהקילה להנאנטים , אשלה הואר אושא ער אוא שיא שיא להער כן . בשכתר האפלירצה נרכיך את החדיה משני Fray bo toll udp header pol

רשולה לנו טושה ליא גיה השמונטציה השכת התידורה אוו המאוטצה השרות האו המאוטצה

שכן, כות ההתברות שהצימה החשונה מיצ היא ק-א.

© Rinat Noah. All rights reserved.