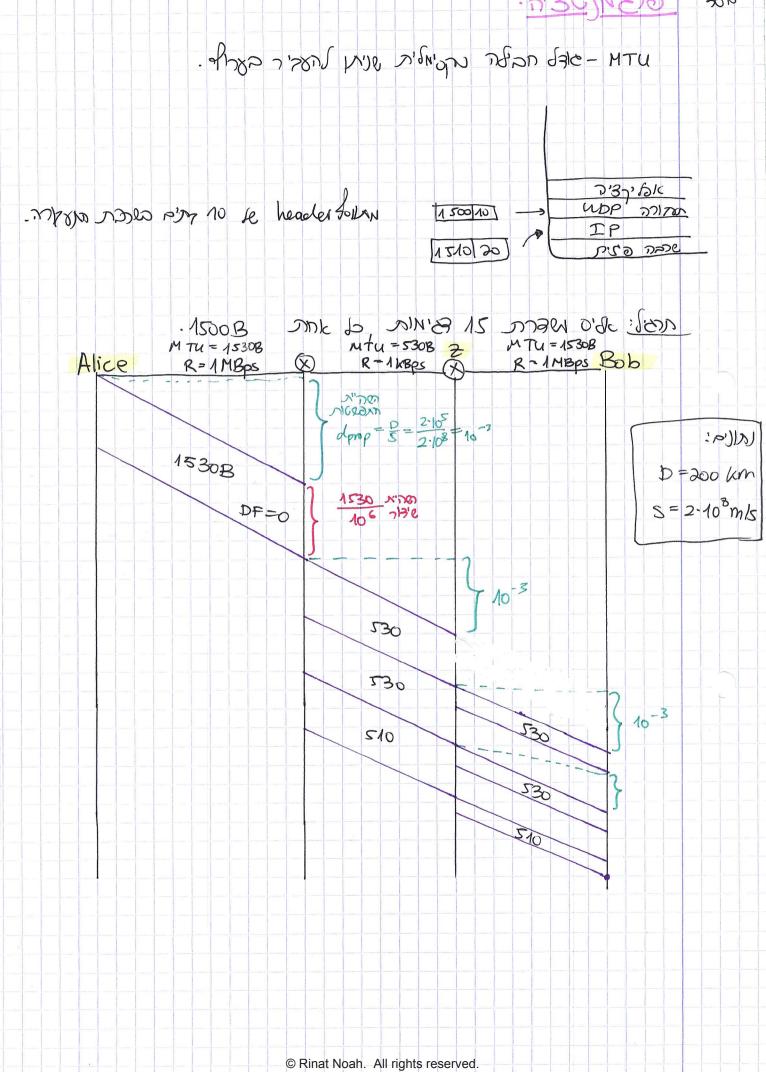

אין צרך האששטית כי הרגע של הפרגמנטיה יציעו טיטד ההה יאוחת ל בניישייידי שכהת ה-קוב תקצוק את היייעו האו checksum מתכוב כבר לחבינה שלמה נאו

3×10-3+ 2-530+510 + 510 + 1530 215 JO

ב) בהנתה שהנתה ב זורק כל חדלה שמשטה אליו דהסתברות קי 300 עה ההסתדרות שהוצימה הראשונה משיצה ל שמש ? הטרברות ק-2 אלא יצרוק חבילה .15'2' p'-Prag - 7) JDe (1-p)3 הרא שהאול שחד לשו מיט, הנתב טרק שות כל שור ההאושים. אר שים אחד אחד לאו ישיט, לא נרכיב ארת החבלה - לכן ההסתדרות שהישימה ההאטונה שקולה להטתדרות שכל הישימות יזיאו. 2 DF=1 pb ллр' лх (3  $\otimes$  $\otimes$ Alice 30B AZZICA ICMP NBID 1530 B DF= 71217771008 100 -1 1152'8 530 530 530 ICMP אצוה הלפג , הינואנא שלה שהקילה להנאנטים , אשלה הואר אושא ער אוא שיא שיא להער כן . בשכתר האפלירצה נרכיך את החדיה משני Fray bo toll udp header pol